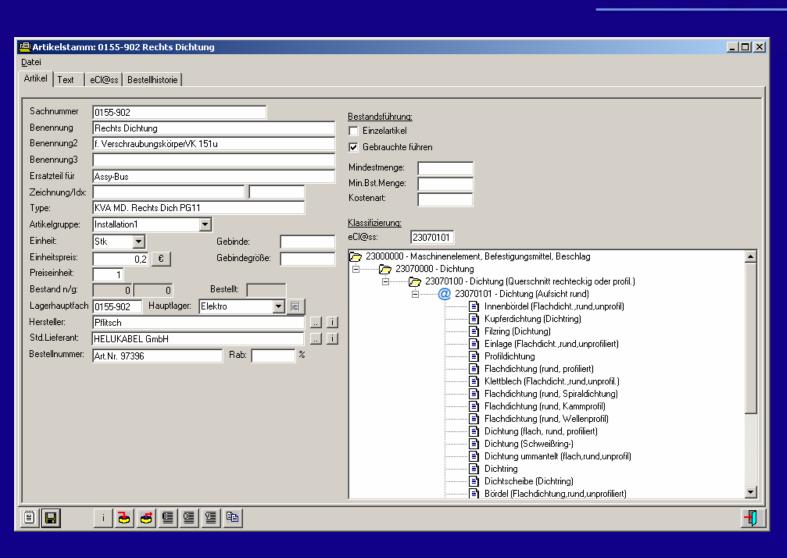

List Analyses

anlagenwartung.de

Records Terminal Inventory Management

Resource Assignments
Needs Assessment
Usage Proof

Inventory Management