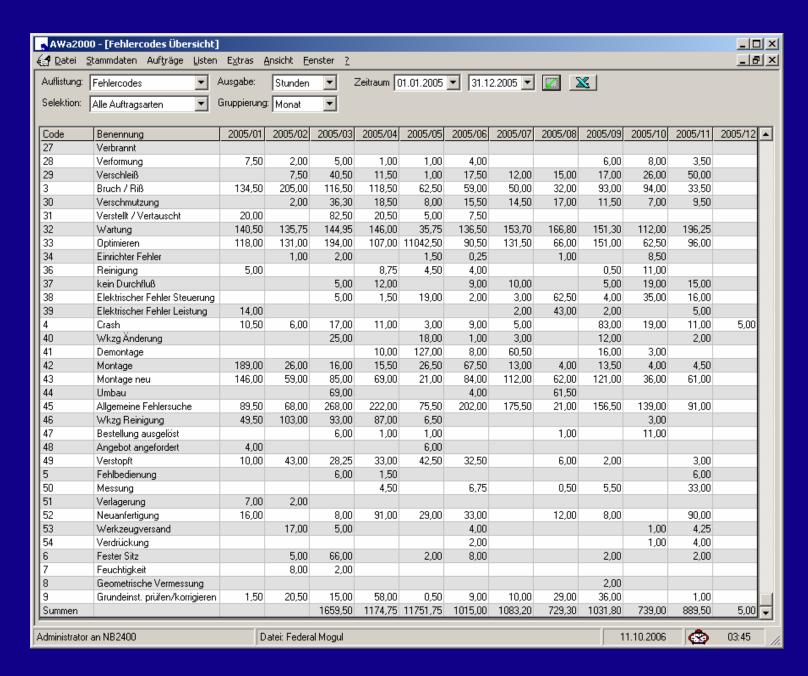

## [awa\_2000]

| AWa2000 - [Fehleranalyse nach Gruppen vom 05.07.2005. Zeitraum Erster bis Letzter] |              |                      |                    |              |              |                      |            |            |            |     |
|------------------------------------------------------------------------------------|--------------|----------------------|--------------------|--------------|--------------|----------------------|------------|------------|------------|-----|
| Datei Stammdaten Aufträge Listen Extras Ansicht Fenster ?                          |              |                      |                    |              |              |                      |            |            |            |     |
| Gruppe Abteilung 🖃 🔠                                                               |              |                      |                    |              |              |                      |            |            |            |     |
| Fehler nach Gruppen Gruppendetails                                                 |              |                      |                    |              |              |                      |            |            |            |     |
| Gruppe                                                                             | Obj.akt<br>1 | Obj.aus<br>O         | Fehlerzahl<br>0,00 | MTBF<br>0,00 | MTTR<br>0,00 | Availability<br>1,00 | RZ<br>0,00 | 1. Fehler  | Lz. Fehler |     |
| Arbeitsvorbereitung                                                                | 5            | 0                    | 1,00               | 0,00         | 0,00         | 1,00                 | 0,00       | 22.07.2004 | 22.07.2004 | 1 1 |
| EDV                                                                                | 2            | ő                    | 0,00               | 0,00         | 0,00         | 1,00                 | 0,00       | 22.01.2001 | 22.01.2001 | 1 1 |
| EL                                                                                 | 2            | ő                    | 65,00              | 8,19         | 0,01         | 1,00                 | 00.00      | 28.01.2004 | 05.07.2005 | 1 1 |
| ES                                                                                 | 1            | Ö                    | 0,00               | 0,00         | 0,00         | 1,00                 | 0,00       | 20.02007   |            |     |
| Fuhrpark Fer                                                                       | 6            | ō                    | 9,00               | 48,00        | 0,00         | 1,00                 | 0,00       | 06.05.2004 | 25.05.2005 | 1   |
| Geschäftsfüh                                                                       | 2            | 0                    | 0,00               | 0,00         | 0,00         | 1,00                 | 0,00       |            |            | 1   |
| Grund+Gebäud                                                                       | 15           | 0                    | 26,00              | 18,20        | 0,00         | 1,00                 | 0,00       | 06.04.2004 | 05.07.2005 | 1   |
| IIT                                                                                | 1            | 0                    | 0,00               | 0,00         | 0,00         | 1,00                 | 0,00       |            |            | 1   |
| Prod. allg.                                                                        | 997          | 90                   | 1025,00            | 0,52         | 0,27         | 0,66                 | 1,50       | 13.01.2004 | 01.07.2005 | 1   |
| PTA                                                                                | 1            | 0                    | 1,00               | 0,00         | 0,00         | 1,00                 | 0,00       | 03.03.2004 | 03.03.2004 | 1   |
| PTA (Autom.)                                                                       | 32           | 0                    | 1071,00            | 0,53         | 0,12         | 0,82                 | 2,63       | 17.12.2003 | 05.07.2005 | 1   |
| PTA-PTM                                                                            | 1            | 0                    | 2,00               | 309,00       | 0,00         | 1,00                 | 0,00       | 01.03.2004 | 04.01.2005 | 1   |
| PTA-Desma                                                                          | 1            | 0                    | 0,00               | 0,00         | 0,00         | 1,00                 | 0,00       |            |            | 1   |
| PTA-PTM                                                                            | 27           | 0                    | 17,00              | 23,13        | 0,00         | 1,00                 | 0,00       | 20.02.2004 | 24.02.2005 | 1   |
| PTG                                                                                | 0            | 1                    | 0,00               | 0,00         | 0,00         | 1,00                 | 0,00       |            |            | 1   |
| PTG (Gummi)                                                                        | 14           | 0                    | 152,00             | 4,13         | 0,01         | 1,00                 | 0,00       | 13.10.2003 | 27.06.2005 | 1   |
| PTK                                                                                | 4            | 0                    | 8,00               | 46,00        | 0,00         | 1,00                 | 0,00       | 15.06.2004 | 03.05.2005 | 1   |
| PTK (Knitt.)                                                                       | 8            | 0                    | 85,00              | 6,43         | 0,06         | 0,99                 | 10,13      | 12.01.2004 | 05.07.2005 | 1   |
| PTK (Knittli                                                                       | 7            | 0                    | 42,00              | 12,59        | 0,09         | 0,99                 | 0,75       | 21.01.2004 | 20.06.2005 |     |
| PTM                                                                                | 3            | 0                    | 4,00               | 47,00        | 0,00         | 1,00                 | 0,00       | 13.07.2004 | 01.12.2004 | 1   |
| PTM (Manuell                                                                       | 27           | 9                    | 891,00             | 0,63         | 0,00         | 1,00                 | 1,63       | 18.12.2003 | 05.07.2005 |     |
| PTM-PTA                                                                            | 1            | 0                    | 1,00               | 0,00         | 0,00         | 1,00                 | 0,00       | 16.01.2004 | 16.01.2004 |     |
| ReWe                                                                               | 1            | 0                    | 15,00              | 30,36        | 0,00         | 1,00                 | 0,00       | 11.03.2004 | 10.05.2005 |     |
| Sonder                                                                             | 1            | 0                    | 1,00               | 0,00         | 0,00         | 1,00                 | 0,00       | 13.05.2005 | 13.05.2005 |     |
| Technik                                                                            | 9            | 1                    | 17,00              | 27,81        | 0,00         | 1,00                 | 0,00       | 25.03.2004 | 13.06.2005 |     |
| Temperöfen                                                                         | 19           | 1                    | 120,00             | 4,56         | 0,00         | 1,00                 | 0,00       | 08.01.2004 | 04.07.2005 |     |
| Versand                                                                            | 2            | 0                    | 22,00              | 13,14        | 0,00         | 1,00                 | 0,00       | 26.04.2004 | 27.01.2005 | 1   |
|                                                                                    |              |                      |                    |              |              |                      |            |            |            |     |
| Administrator an NB2400                                                            | Datei:       | Datei: Federal Mogul |                    |              |              |                      | 11.10.2006 | 03:42      |            |     |
|                                                                                    |              | ,                    |                    |              |              |                      |            |            | , —        | //  |