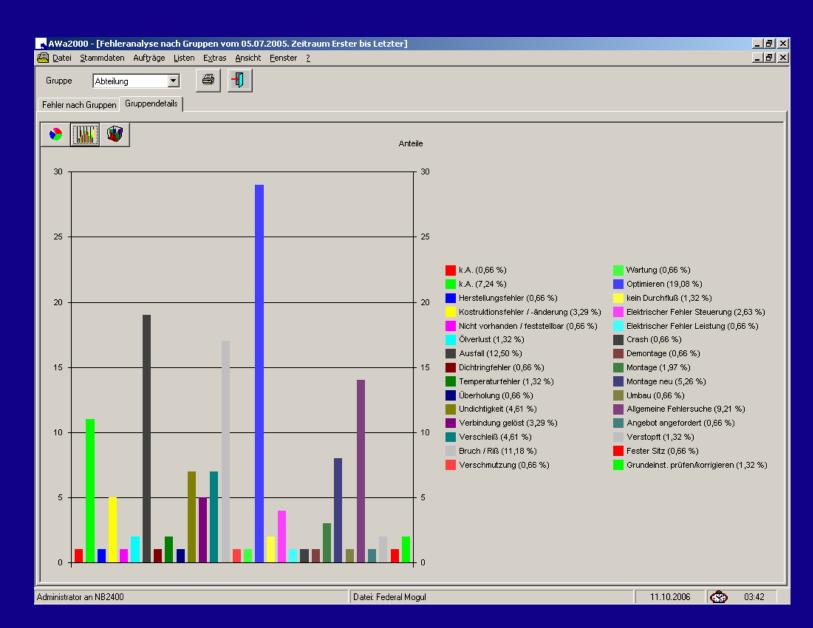

## Failure Rates MTBF, MTTR, RZ, etc.

Time Expenditures
Caused by Failures

Object Statistics

Object Group Statistics

Error Analyses