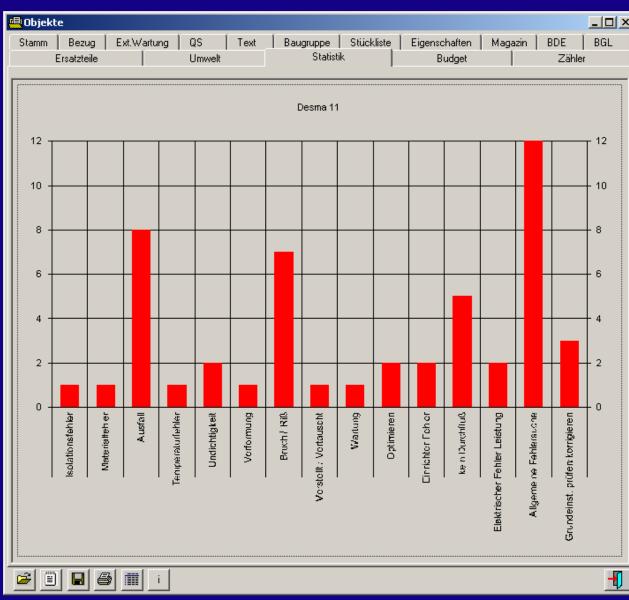

## Failure Rates MTBF, MTTR, RZ, etc.

Time Expenditures
Caused by Failures

Object Statistics

Object Group Statistics

Error Analyses